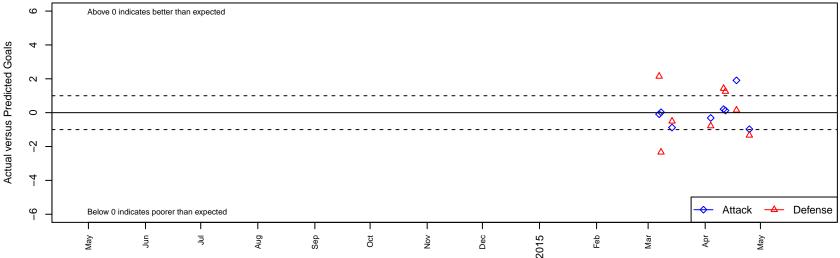

## **River Plate SC Tiburones B02**

River Plate SC NE Portland, OR B02 total strength=298 attack=0.31 defense=0.1 spr league = Spr OPL Crater Lake Div U12 notes= RPFC; NPS alt names used: RPSC Tiburones Venues played: 2014 Spr OPL Crater Lake Division U12