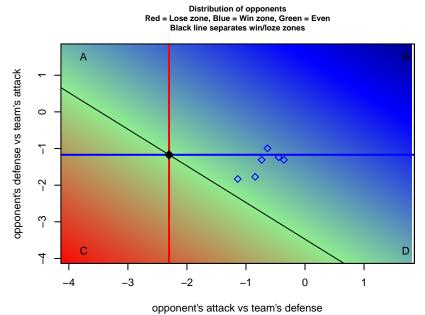

## Performance relative to 13 month average

Not. A=Neither has attack advantage, B=Opponent has both attack and defense advantage, C=Opponent has both attack and defense disadvantage, D=Both have

| date       | home                         |   | away                                  |   | venue                                 | pred.home | pred.away |
|------------|------------------------------|---|---------------------------------------|---|---------------------------------------|-----------|-----------|
| 2015-04-25 | River Plate SC Tiburones B02 | 0 | Pacific FC Revolution B02             | 7 | 2014 Spr OPL Crater Lake Division U12 | 0.98      | 5.66      |
| 2015-04-18 | River Plate SC Tiburones B02 | 3 | SESC Strikers B02                     | 5 | 2014 Spr OPL Crater Lake Division U12 | 1.09      | 5.14      |
| 2015-04-12 | Southside SC Chaos B02       | 2 | River Plate SC Tiburones B02          | 2 | 2014 Spr OPL Crater Lake Division U12 | 3.25      | 1.87      |
| 2015-04-11 | River Plate SC Tiburones B02 | 2 | Crossfire Oregon LOSC Kubri Black B02 | 3 | 2014 Spr OPL Crater Lake Division U12 | 1.79      | 4.43      |
| 2015-04-04 | FC Portland White B02        | 8 | River Plate SC Tiburones B02          | 1 | 2014 Spr OPL Crater Lake Division U12 | 7.22      | 1.31      |
| 2015-03-14 | River Plate SC Tiburones B02 | 0 | Thelo Spartans B02                    | 6 | 2014 Spr OPL Crater Lake Division U12 | 0.88      | 5.49      |
| 2015-03-08 | Pacific FC Revolution B02    | 8 | River Plate SC Tiburones B02          | 1 | 2014 Spr OPL Crater Lake Division U12 | 5.66      | 0.98      |
| 2015-03-07 | SESC Strikers B02            | 3 | River Plate SC Tiburones B02          | 1 | 2014 Spr OPL Crater Lake Division U12 | 5.14      | 1.09      |